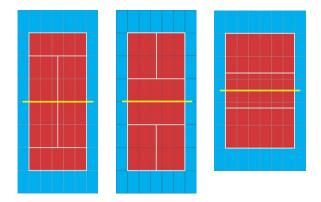

### PopUpCourts

Volleyball, Mini Tennis, Badmington

PopUpTracks 20m 6 lane / 30m 4 lane / 60m 2 lane

**PopUpPitches** Mini Football, Mini Hockey, Cricket