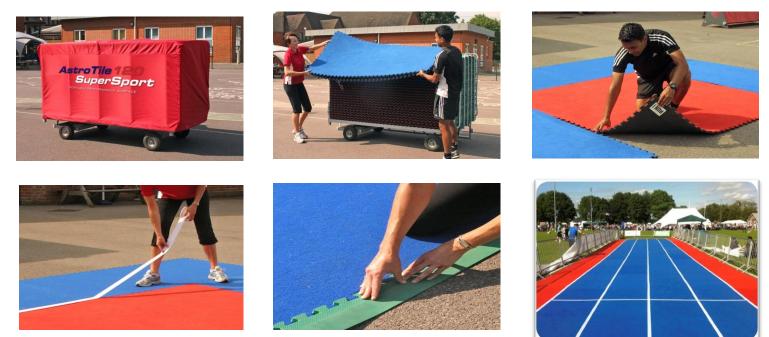

# **Product Information**

The innovative AS120 SuperSport system is a portable performance surface that can dramatically improve sporting experiences for everyone.

The unique interlocking tiles are very easy to use and can be laid out in as little as 30 minutes on any hard surface to create amazing sports pitches, courts, tracks & wickets.

The system can be used indoors and outdoors and the kit comes complete with 120 sqm of performance surface, ramped edges, re-useable line tape, storage trolley and a user guide.

PopUpArena provides a portable, adaptable and creative alternative to traditional facilities, supplementing the competition and activity experience which is so important in removing barriers and inspiring a generation to participate in athletics across the nation Chris Jones – CEO, England Athletics

## PUA120 Super Sport Package includes;

- ➢ 60 interlocking tiles (120sqm)
- 70 ramped safety edges
- Line Marking Tape & Roller
- Compact storage trolley
- ➢ BS EN 1177: Fall height − 1.0m

# Easy to set up by two people in as little as 30 minutes

- $\checkmark\,$  Ideal for many sports and activities
- ✓ Portable and easy to setup
- ✓ Safe, durable surface
- ✓ Inside or outside use
- ✓ More equipment options
- ✓ Excellent value for money