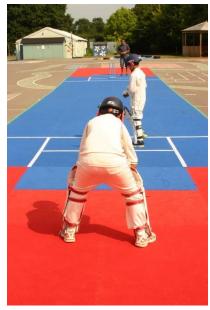

### PopUpCourts

Volleyball, Mini Tennis, Badmington

PopUpTracks 20m 6 lane / 30m 4 lane / 60m 2 lane

**PopUpPitches** Mini Football, Mini Hockey, Cricket