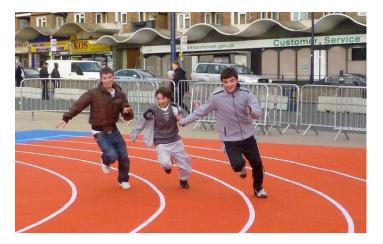

### PopUpCourts

Volleyball, Mini Tennis, Badmington

PopUpTracks 20m 6 lane / 30m 4 lane / 60m 2 lane

**PopUpPitches** Mini Football, Mini Hockey, Cricket