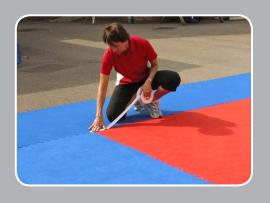

### Reels of white line marking tape

Re-usable hook tape which attaches and grips securely to the tile to mark out each sport.