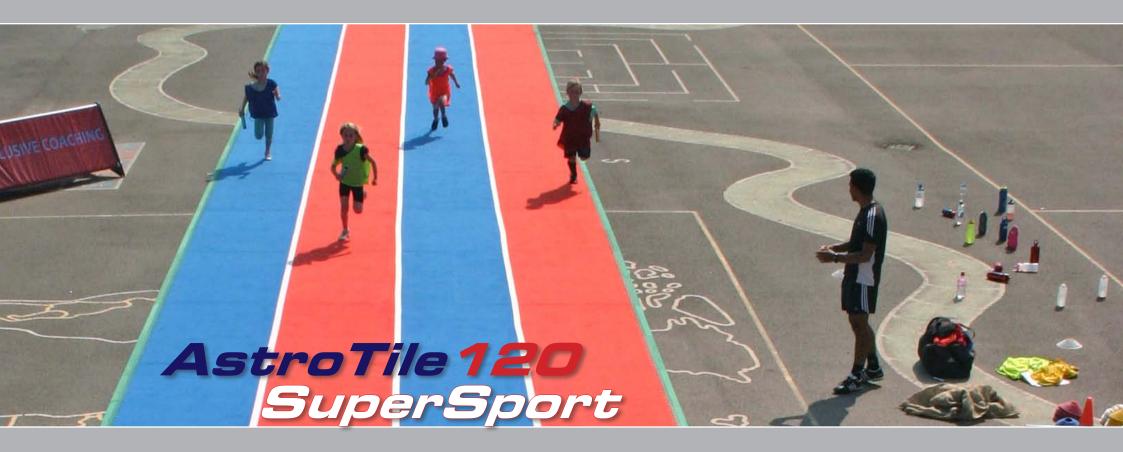

### AstroTile 120 SuperSport

20m 6 lane / 30m 4 lane / 60m 2 lane

Mini Football / Mini Hockey / Cricket

PopUpArena's innovation for 2012 is **AstroTile120** SuperSport - an easy, quick portable performance surface to dramatically improve the playing sport experience for young people.

Our unique interlocking tiles can be set out, in as little as 30 minutes, to create running tracks, courts or pitches for many different sports (some illustrated). The system can be used indoors or outdoors and comes complete with 120 sqm of surface, ramped safety edges, storage trolley, cassettes of re-usable marking tape and a comprehensive set up guide.

## Easy set up by 2 people in as little as 30 minutes.

- "From a coaching perspective this surface is excellent. Safe, consistent and grippy even in the wet and forgiving on young muscles and joints. It is durable, looks very professional, is quick and easy to set up and gives a whole new dimension to our in-school coaching programmes."
- **David Ghosh, MD, Inclusive Coaching**