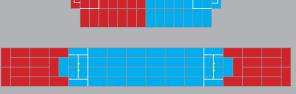

### AstroTile 120 SuperSport

20m 6 lane / 30m 4 lane / 60m 2 lane

Mini Football / Mini Hockey / Cricket

PopUpArena's innovation for 2012 is **AstroTile120** SuperSport - an easy, quick portable performance surface to dramatically improve the playing sport experience for young people.

Our unique interlocking tiles can be set out, in as little as 30 minutes, to create running tracks, courts or pitches for many different sports (some illustrated). The system can be used indoors or outdoors and comes complete with 120 sqm of surface, ramped safety edges, storage trolley, cassettes of re-usable marking tape and a comprehensive set up guide.