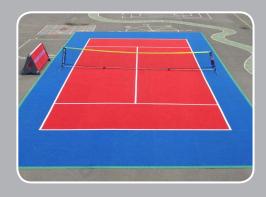

### AstroTile 120 SuperSport

20m 6 lane / 30m 4 lane / 60m 2 lane

Mini Football / Mini Hockey / Cricket

PopUpArena's innovation for 2012 is **AstroTile120** SuperSport - an easy, quick portable performance surface to dramatically improve the playing sport experience for young people.

Our unique interlocking tiles can be set out, in as little as 30 minutes, to create running tracks, courts or pitches for many different sports (some illustrated). The system can be used indoors or outdoors and comes complete with 120 sqm of surface, ramped safety edges, storage trolley, cassettes of re-usable marking tape and a comprehensive set up guide.