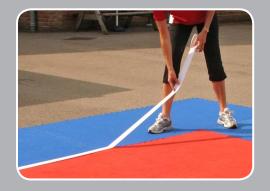

### Reels of white line marking tape

Re-usable hook tape which attaches and grips securely to the tile to mark out each sport.