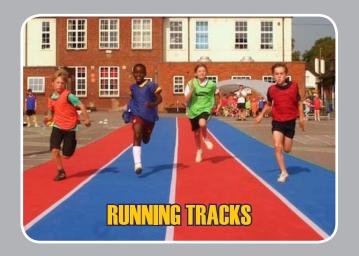

### AstroTile 120 SuperSport

20m 6 lane / 30m 4 lane / 60m 2 lane

Mini Football / Mini Hockey / Cricket

PopUpArena's innovation for 2012 is **AstroTile120** SuperSport - an easy, quick portable performance surface to dramatically improve the playing sport experience for young people.

Our unique interlocking tiles can be set out, in as little as 30 minutes, to create running tracks, courts or pitches for many different sports (some illustrated). The system can be used indoors or outdoors and comes complete with 120 sqm of surface, ramped safety edges, storage trolley, cassettes of re-usable marking tape and a comprehensive set up guide.