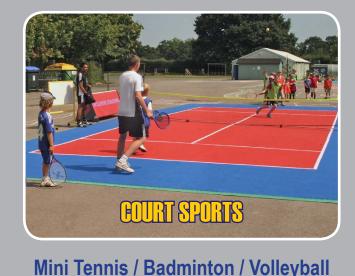

### AstroTile 120 SuperSport

20m 6 lane / 30m 4 lane / 60m 2 lane

Mini Football / Mini Hockey / Cricket

PopUpArena's innovation for 2012 is **AstroTile120** SuperSport - an easy, quick portable performance surface to dramatically improve the playing sport experience for young people.

Our unique interlocking tiles can be set out, in as little as 30 minutes, to create running tracks, courts or pitches for many different sports (some illustrated). The system can be used indoors or outdoors and comes complete with 120 sqm of surface, ramped safety edges, storage trolley, cassettes of re-usable marking tape and a comprehensive set up guide.