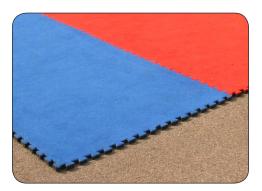

### Technical information

AstroTile 120 SuperSport

PORTABLE PERFORMANCE SURFACE

AstroTile 120 SuperSport package includes the following equipment:-

High performance, durable tile with textile surface laminated to a perforated foam cushion. Indoor and outdoor use.

#### Dimensions:

Length 2.0 m Width 1.0 m Thickness 18 mm

Colours available