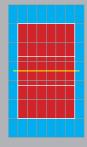

### AstroTile 120 SuperSport

20m 6 lane / 30m 4 lane / 60m 2 lane

Mini Football / Mini Hockey / Cricket

PopUpArena's innovation for 2012 is **AstroTile120** SuperSport - an easy, quick portable performance surface to dramatically improve the playing sport experience for young people.

Our unique interlocking tiles can be set out, in as little as 30 minutes, to create running tracks, courts or pitches for many different sports (some illustrated). The system can be used indoors or outdoors and comes complete with 120 sqm of surface, ramped safety edges, storage trolley, cassettes of re-usable marking tape and a comprehensive set up guide.