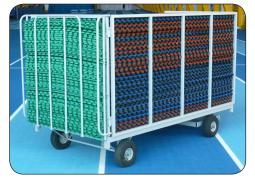

### Bespoke, compact storage trolley

Specially designed compact storage trolley with removable sides and ends. Easy and manoeuvrable over most surfaces.

#### Dimensions:

Length 2.1 m Width 1.2 m Height 1.4 m

Weight 300 kg (loaded)