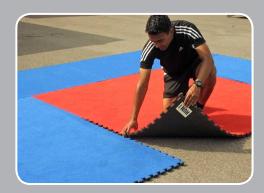

Our unique interlocking tiles can be set out, in as little as 30 minutes, to create running tracks, courts or pitches for many different sports (some illustrated). The system can be used indoors or outdoors and comes complete with 120 sqm of surface, ramped safety edges, storage trolley, cassettes of re-usable marking tape and a comprehensive set up guide.

## Easy set up by 2 people in as little as 30 minutes.

- "From a coaching perspective this surface is excellent. Safe, consistent and grippy even in the wet and forgiving on young muscles and joints. It is durable, looks very professional, is quick and easy to set up and gives a whole new dimension to our in-school coaching programmes."
- **David Ghosh, MD, Inclusive Coaching**