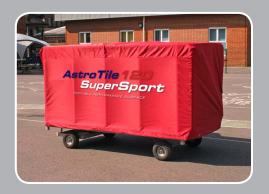

### Bespoke, compact storage trolley

Specially designed compact storage trolley with removable sides and ends. Easy and manoeuvrable over most surfaces.

#### Dimensions:

Length 2.1 m Width 1.2 m Height 1.4 m

Weight 300 kg (loaded)