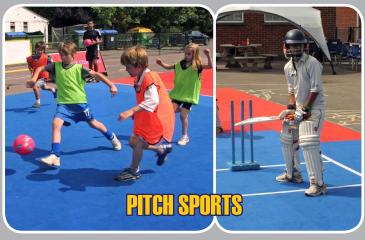

### AstroTile 120 SuperSport

20m 6 lane / 30m 4 lane / 60m 2 lane

Mini Football / Mini Hockey / Cricket

PopUpArena's innovation for 2012 is **AstroTile120** SuperSport - an easy, quick portable performance surface to dramatically improve the playing sport experience for young people.

Our unique interlocking tiles can be set out, in as little as 30 minutes, to create running tracks, courts or pitches for many different sports (some illustrated). The system can be used indoors or outdoors and comes complete with 120 sqm of surface, ramped safety edges, storage trolley, cassettes of re-usable marking tape and a comprehensive set up guide.