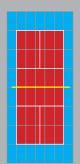

### AstroTile 120 SuperSport

20m 6 lane / 30m 4 lane / 60m 2 lane

Mini Football / Mini Hockey / Cricket

PopUpArena's innovation for 2012 is **AstroTile120** SuperSport - an easy, quick portable performance surface to dramatically improve the playing sport experience for young people.

Our unique interlocking tiles can be set out, in as little as 30 minutes, to create running tracks, courts or pitches for many different sports (some illustrated). The system can be used indoors or outdoors and comes complete with 120 sqm of surface, ramped safety edges, storage trolley, cassettes of re-usable marking tape and a comprehensive set up guide.