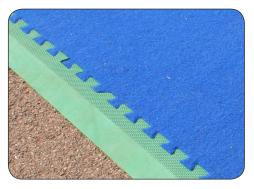

### Ramped safety edges

Foam ramped edges to provide easy and safe access onto and off the tile surface.

#### Dimensions:

Length 1.0 m Width 110 mm Thickness 18 mm