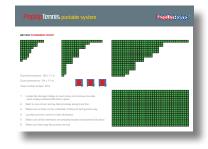

### AstroTile 120 SuperSport

20m 6 lane / 30m 4 lane / 60m 2 lane

Mini Football / Mini Hockey / Cricket

PopUpArena's innovation for 2012 is **AstroTile120** SuperSport - an easy, quick portable performance surface to dramatically improve the playing sport experience for young people.

Our unique interlocking tiles can be set out, in as little as 30 minutes, to create running tracks, courts or pitches for many different sports (some illustrated). The system can be used indoors or outdoors and comes complete with 120 sqm of surface, ramped safety edges, storage trolley, cassettes of re-usable marking tape and a comprehensive set up guide.

#### Set up manual

Enquiries and orders +44 (0)20 8879 3030

info@popuparena.com www.popuparena.com