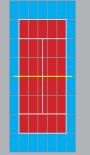

### AstroTile 120 SuperSport

20m 6 lane / 30m 4 lane / 60m 2 lane

Mini Football / Mini Hockey / Cricket

PopUpArena's innovation for 2012 is **AstroTile120** SuperSport - an easy, quick portable performance surface to dramatically improve the playing sport experience for young people.

Our unique interlocking tiles can be set out, in as little as 30 minutes, to create running tracks, courts or pitches for many different sports (some illustrated). The system can be used indoors or outdoors and comes complete with 120 sqm of surface, ramped safety edges, storage trolley, cassettes of re-usable marking tape and a comprehensive set up guide.